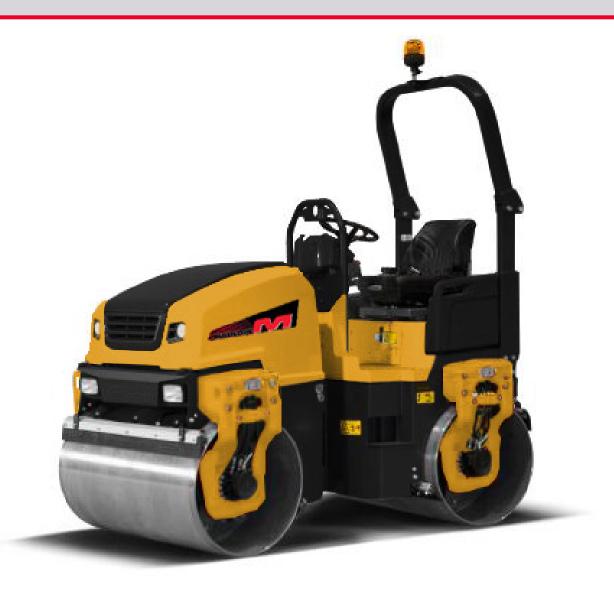

## **COMPACTION ROLLERS**

High Performance

60

MAULDIN

PAVING PRODUCTS

- Excellent Visibility
- Best in Class Operator Comfort
- Long Working Life
- > Optimized for Serviceability
- Available with Steel or Combination Drums

| COMPACTION ROLLERS     |                                         |                          |                    |                      |
|------------------------|-----------------------------------------|--------------------------|--------------------|----------------------|
| OPERATION              | 6000                                    | DRUMS                    |                    | 6000                 |
| Engine                 | 24 hp Kubota                            | Front                    |                    |                      |
| Brakes-Service         | Hydrostatic                             |                          | Thickness          | 0.5"                 |
| Brakes-Parking         | Yes                                     |                          | Width              | 47"                  |
| Drive System           |                                         |                          | Diameter           | 26"                  |
| Travel Speed           | 0-10 mph                                |                          |                    |                      |
| Fuel Capacity          | 12 gal                                  | Rear:                    | Thickness          | 0.4"                 |
| Hydraulic Oil Capacity | 10.5 gal                                |                          | Width:             | 47"                  |
| Water Capacity         | 54 gal                                  |                          | Diameter           | 26"                  |
| Steering               | Gear pump with constant<br>displacement |                          |                    |                      |
|                        |                                         | WATER SYSTEM             |                    |                      |
| DIMENSIONS             |                                         | Tank                     |                    | 54 Gal               |
| Length                 | 98.5"                                   | Туре                     |                    | Pressurized          |
| Width                  | 52.75"                                  | Scrapers                 |                    | Spring Loaded Rubber |
| Height (w/o ROPS/Cab)  | 68.75"                                  |                          |                    |                      |
| Wheelbase              | 67"                                     |                          |                    |                      |
| Curb Clearance         | 21.8"                                   | COMPACTIVE EFFECT        |                    |                      |
|                        |                                         | Amplitude                | )                  | 0.020"               |
| Turning Radius         | 8.5' / 12.5' (inside/outside)           | Vibration (VPM)          |                    | 3,960/3,660 vpm      |
|                        |                                         | Centrifuga               | al Force           | 7,600/6,500 lbs      |
| WEIGHT                 |                                         |                          |                    |                      |
| Operating Weight       | 5,700 Lbs                               | OPTION                   | OPTIONAL EQUIPMENT |                      |
| Max Operating Weight   | 6,000 Lbs                               | Combination Steel/Rubber |                    |                      |
|                        |                                         |                          |                    | Feb-18               |