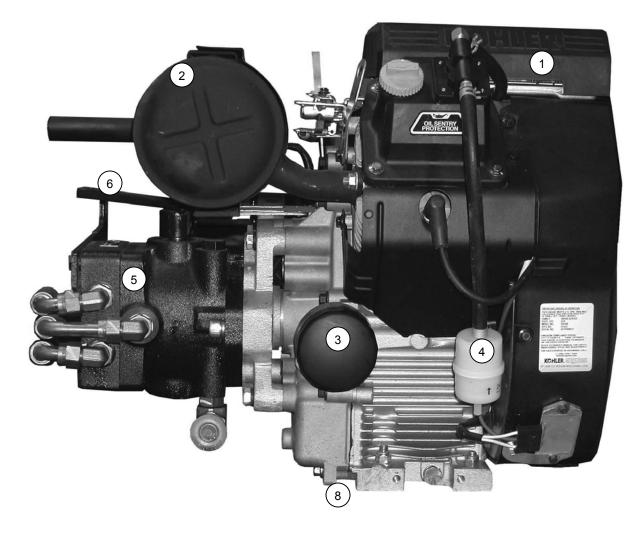

# **ENGINE ASSEMBLY – FRONT**

| 1. Kohler CH18S Engine                           | 010-0275 |
|--------------------------------------------------|----------|
| 2. Muffler                                       | 010-0302 |
| 3. Engine Oil Filter                             | 021-0026 |
| 4. Fuel Filter                                   |          |
| 5. Main Drive Pump                               | 011-0138 |
| 6. Drive Pump Control Arm                        |          |
| 7. Drive Pump Control Arm Ball Joint (not shown) | 030-0237 |
| 8. Rubber Engine Mount (x4) (not shown)          |          |