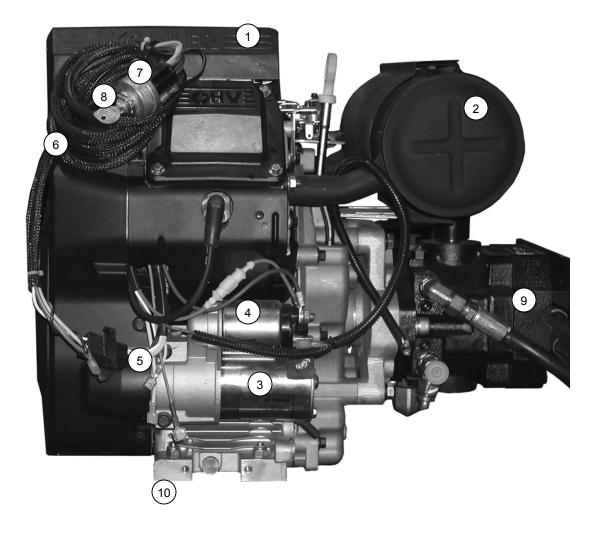

# **ENGINE ASSEMBLY – REAR**

| 2. Muffler       See Engine-         3. Starter       010-037         4. Starter Solenoid       020-008         5. Engine Wiring Harness (Engine Side)       010-031         6. Engine Wiring Harness (Ignition Switch Side)       010-031         7. Ignition Switch       020-008         8. Ignition Keys (Set)       010-020         9. Main Drive Pump       See Engine-         10. Rubber Engine Mount (x4) (not shown)       050-026 | 1. Kohler CH18S Engine                          | . See Engine-Front |
|----------------------------------------------------------------------------------------------------------------------------------------------------------------------------------------------------------------------------------------------------------------------------------------------------------------------------------------------------------------------------------------------------------------------------------------------|-------------------------------------------------|--------------------|
| <ul> <li>4. Starter Solenoid</li></ul>                                                                                                                                                                                                                                                                                                                                                                                                       | 2. Muffler                                      | . See Engine-Front |
| <ol> <li>Engine Wiring Harness (Engine Side)</li></ol>                                                                                                                                                                                                                                                                                                                                                                                       | 3. Starter                                      | . 010-0375         |
| <ol> <li>Engine Wiring Harness (Ignition Switch Side)</li></ol>                                                                                                                                                                                                                                                                                                                                                                              | 4. Starter Solenoid                             | . 020-0085         |
| <ol> <li>Ignition Switch</li></ol>                                                                                                                                                                                                                                                                                                                                                                                                           | 5. Engine Wiring Harness (Engine Side)          | .010-0312A         |
| <ul> <li>8. Ignition Keys (Set)</li></ul>                                                                                                                                                                                                                                                                                                                                                                                                    | 6. Engine Wiring Harness (Ignition Switch Side) | . 010-0312         |
| 9. Main Drive Pump See Engine-                                                                                                                                                                                                                                                                                                                                                                                                               | 7. Ignition Switch                              | . 020-0088         |
|                                                                                                                                                                                                                                                                                                                                                                                                                                              | 8. Ignition Keys (Set)                          | . 010-0209         |
|                                                                                                                                                                                                                                                                                                                                                                                                                                              | 9. Main Drive Pump                              | . See Engine-Front |
|                                                                                                                                                                                                                                                                                                                                                                                                                                              |                                                 |                    |