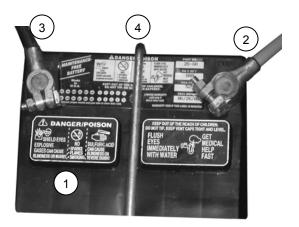

# **BATTERY ASSEMBLY**

- 1. Battery......020-0019
- 2. Battery Cable (Positive)......020-0361
- 3. Battery Cable (Negative) ...... 020-0318