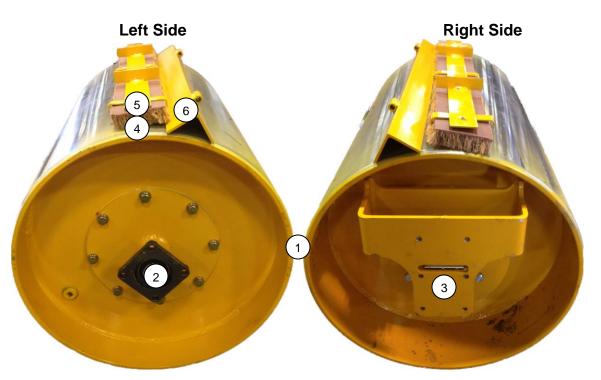

| Front Drum Assembly (4000)       082-0016         2. Front Drum Shaft       083-0008         3. Drum Shaft Bearing (x4)       018-0001         4. Front Drum Mounting Frame       082-0017         5. Front Drum Scraper       082-0018         6. Scraper Hanger (x2)       083-0009         8. Front Mat       083-0009         8. Front Mat       083-0027         9. Steering Linkage Assembly       082-0012A         10. Steering Linkage Rod       082-0012         11. Steering Linkage Ball Joint (x2)       050-0009         12. King Pin Assembly       083-0003         13. King Pin       083-0003         14. Thrust Washer (not shown)       083-0002         15. Cover Washer (not shown)       083-0002         15. Cover Washer (not shown)       083-0002         16. King Pin Race (x2) (not shown)       018-0030         17. King Pin Race (x2) (not shown)       018-0030         17. King Pin Race (x2) (not shown)       030-0202         20. Water Spray Pipe (Front)       083-0029         21. Scraper Spring (x2)       050-0006         22. Scraper Spring Retaining Washer (push-on) (x2)       030-0359         23. King Pin Dust Cover (not shown)       050-0266    | Front Drum Assembly (3000)           | . 082- | 0015 |
|-------------------------------------------------------------------------------------------------------------------------------------------------------------------------------------------------------------------------------------------------------------------------------------------------------------------------------------------------------------------------------------------------------------------------------------------------------------------------------------------------------------------------------------------------------------------------------------------------------------------------------------------------------------------------------------------------------------------------------------------------------------------------------------------------------------------------------------------------------------------------------------------------------------------------------------------------------------------------------------------------------------------------------------------------------------------------------------------------------------------------------------------------------------------------------------------------------|--------------------------------------|--------|------|
| 3.       Drum Shaft Bearing (x4)       018-0001         4.       Front Drum Mounting Frame       082-0017         5.       Front Drum Scraper       082-0018         6.       Scraper Hanger (x2)       083-0011         7.       Front Mat       083-0009         8.       Front Mat Mounting Frame       083-0027         9.       Steering Linkage Assembly       082-0012         10.       Steering Linkage Rod       082-0012         11.       Steering Linkage Ball Joint (x2)       050-0009         12.       King Pin       083-0003         13.       King Pin       083-0003         14.       Thrust Washer (not shown)       083-0002         15.       Cover Washer (not shown)       083-0002         16.       King Pin Bearing (x2) (not shown)       018-0030         17.       King Pin Race (x2) (not shown)       018-0024         18.       Castle Nut       083-0005         19.       Cotter Pin (not shown)       030-0202         20.       Water Spray Pipe (Front)       083-0029         21.       Scraper Spring (x2)       050-0006         22.       Scraper Spring Retaining Washer (push-on) (x2)       030-0359                                                  | Front Drum Assembly (4000)           | . 082- | 0016 |
| 4.       Front Drum Mounting Frame       082-0017         5.       Front Drum Scraper       082-0018         6.       Scraper Hanger (x2)       083-0011         7.       Front Mat       083-0009         8.       Front Mat Mounting Frame       083-0027         9.       Steering Linkage Assembly       082-0012A         10.       Steering Linkage Rod       082-0012         11.       Steering Linkage Ball Joint (x2)       050-0009         12.       King Pin Assembly       083-0003A         13.       King Pin       083-0003         14.       Thrust Washer (not shown)       083-0002         15.       Cover Washer (not shown)       083-0004         16.       King Pin Bearing (x2) (not shown)       018-0030         17.       King Pin Race (x2) (not shown)       018-0030         17.       King Pin Race (x2) (not shown)       030-0202         19.       Cotter Pin (not shown)       030-0202         20.       Water Spray Pipe (Front)       083-0024         18.       Castle Nut       083-0029         21.       Scraper Spring (x2)       050-0006         22.       Scraper Spring Retaining Washer (push-on) (x2)       030-0359 <td></td> <td></td> <td></td> |                                      |        |      |
| 5.       Front Drum Scraper       082-0018         6.       Scraper Hanger (x2)       083-0011         7.       Front Mat       083-0009         8.       Front Mat Mounting Frame       083-0027         9.       Steering Linkage Assembly       082-0012A         10.       Steering Linkage Rod       082-0012         11.       Steering Linkage Ball Joint (x2)       050-0009         12.       King Pin Assembly       083-0003A         13.       King Pin       083-0002         15.       Cover Washer (not shown)       083-0002         15.       Cover Washer (not shown)       018-0030         17.       King Pin Bearing (x2) (not shown)       018-0030         17.       King Pin Race (x2) (not shown)       018-0024         18.       Castle Nut       083-0005         19.       Cotter Pin (not shown)       030-0202         20.       Water Spray Pipe (Front)       083-0029         21.       Scraper Spring (x2)       050-0006         22.       Scraper Spring Retaining Washer (push-on) (x2)       030-0359                                                                                                                                                          |                                      |        |      |
| 6. Scraper Hanger (x2)       083-0011         7. Front Mat       083-0009         8. Front Mat Mounting Frame       083-0027         9. Steering Linkage Assembly       082-0012A         10. Steering Linkage Rod       082-0012         11. Steering Linkage Ball Joint (x2)       050-0009         12. King Pin Assembly       083-0003A         13. King Pin       083-0002         15. Cover Washer (not shown)       083-0002         16. King Pin Bearing (x2) (not shown)       018-0030         17. King Pin Race (x2) (not shown)       018-0030         17. King Pin Race (x2) (not shown)       018-0030         17. King Pin Race (x2) (not shown)       018-0024         18. Castle Nut       083-0005         19. Cotter Pin (not shown)       030-0202         20. Water Spray Pipe (Front)       083-0029         21. Scraper Spring (x2)       050-0006         22. Scraper Spring Retaining Washer (push-on) (x2)       030-0359                                                                                                                                                                                                                                                   | 4. Front Drum Mounting Frame         | . 082- | 0017 |
| 7. Front Mat       083-0009         8. Front Mat Mounting Frame       083-0027         9. Steering Linkage Assembly       082-0012A         10. Steering Linkage Rod       082-0012         11. Steering Linkage Ball Joint (x2)       050-0009         12. King Pin Assembly       083-0003A         13. King Pin       083-0003         14. Thrust Washer (not shown)       083-0002         15. Cover Washer (not shown)       083-0004         16. King Pin Bearing (x2) (not shown)       018-0030         17. King Pin Race (x2) (not shown)       018-0030         17. King Pin Race (x2) (not shown)       030-022         20. Water Spray Pipe (Front)       030-0202         20. Water Spray Pipe (Front)       083-002         21. Scraper Spring (x2)       050-0006         22. Scraper Spring Retaining Washer (push-on) (x2)       030-0359                                                                                                                                                                                                                                                                                                                                            |                                      |        |      |
| 8. Front Mat Mounting Frame       083-0027         9. Steering Linkage Assembly       082-0012A         10. Steering Linkage Rod       082-0012         11. Steering Linkage Ball Joint (x2)       050-0009         12. King Pin Assembly       083-0003A         13. King Pin       083-0003         14. Thrust Washer (not shown)       083-0002         15. Cover Washer (not shown)       083-0004         16. King Pin Bearing (x2) (not shown)       018-0030         17. King Pin Race (x2) (not shown)       018-0024         18. Castle Nut       083-0005         19. Cotter Pin (not shown)       030-0202         20. Water Spray Pipe (Front)       083-0029         21. Scraper Spring (x2)       050-0006         22. Scraper Spring Retaining Washer (push-on) (x2)       030-0359                                                                                                                                                                                                                                                                                                                                                                                                    |                                      |        |      |
| 9. Steering Linkage Assembly       082-0012A         10. Steering Linkage Rod       082-0012         11. Steering Linkage Ball Joint (x2)       050-0009         12. King Pin Assembly       083-0003A         13. King Pin       083-0003         14. Thrust Washer (not shown)       083-0002         15. Cover Washer (not shown)       083-0004         16. King Pin Bearing (x2) (not shown)       018-0030         17. King Pin Race (x2) (not shown)       018-0024         18. Castle Nut       083-0005         19. Cotter Pin (not shown)       030-0202         20. Water Spray Pipe (Front)       083-0029         21. Scraper Spring (x2)       050-0006         22. Scraper Spring Retaining Washer (push-on) (x2)       030-0359                                                                                                                                                                                                                                                                                                                                                                                                                                                       |                                      |        |      |
| 10. Steering Linkage Rod                                                                                                                                                                                                                                                                                                                                                                                                                                                                                                                                                                                                                                                                                                                                                                                                                                                                                                                                                                                                                                                                                                                                                                              | 8. Front Mat Mounting Frame          | . 083- | 0027 |
| 11. Steering Linkage Ball Joint (x2)                                                                                                                                                                                                                                                                                                                                                                                                                                                                                                                                                                                                                                                                                                                                                                                                                                                                                                                                                                                                                                                                                                                                                                  |                                      |        |      |
| 12. King Pin Assembly                                                                                                                                                                                                                                                                                                                                                                                                                                                                                                                                                                                                                                                                                                                                                                                                                                                                                                                                                                                                                                                                                                                                                                                 |                                      |        |      |
| 13. King Pin                                                                                                                                                                                                                                                                                                                                                                                                                                                                                                                                                                                                                                                                                                                                                                                                                                                                                                                                                                                                                                                                                                                                                                                          | 11. Steering Linkage Ball Joint (x2) | . 050- | 0009 |
| 14. Thrust Washer (not shown)       083-0002         15. Cover Washer (not shown)       083-0004         16. King Pin Bearing (x2) (not shown)       018-0030         17. King Pin Race (x2) (not shown)       018-0024         18. Castle Nut       083-0005         19. Cotter Pin (not shown)       030-0202         20. Water Spray Pipe (Front)       083-0006         21. Scraper Spring (x2)       050-0006         22. Scraper Spring Retaining Washer (push-on) (x2)       030-0359                                                                                                                                                                                                                                                                                                                                                                                                                                                                                                                                                                                                                                                                                                          |                                      |        |      |
| 15. Cover Washer (not shown)       083-0004         16. King Pin Bearing (x2) (not shown)       018-0030         17. King Pin Race (x2) (not shown)       018-0024         18. Castle Nut       083-0005         19. Cotter Pin (not shown)       030-0202         20. Water Spray Pipe (Front)       083-0006         21. Scraper Spring (x2)       050-0006         22. Scraper Spring Retaining Washer (push-on) (x2)       030-0359                                                                                                                                                                                                                                                                                                                                                                                                                                                                                                                                                                                                                                                                                                                                                               | 5                                    |        |      |
| 16. King Pin Bearing (x2) (not shown).       018-0030         17. King Pin Race (x2) (not shown).       018-0024         18. Castle Nut       083-0005         19. Cotter Pin (not shown)       030-0202         20. Water Spray Pipe (Front).       083-0005         21. Scraper Spring (x2).       050-0006         22. Scraper Spring Retaining Washer (push-on) (x2).       030-0359                                                                                                                                                                                                                                                                                                                                                                                                                                                                                                                                                                                                                                                                                                                                                                                                              |                                      |        |      |
| 17. King Pin Race (x2) (not shown)                                                                                                                                                                                                                                                                                                                                                                                                                                                                                                                                                                                                                                                                                                                                                                                                                                                                                                                                                                                                                                                                                                                                                                    |                                      |        |      |
| 18. Castle Nut       083-0005         19. Cotter Pin (not shown)       030-0202         20. Water Spray Pipe (Front)       083-0029         21. Scraper Spring (x2)       050-0006         22. Scraper Spring Retaining Washer (push-on) (x2)       030-0359                                                                                                                                                                                                                                                                                                                                                                                                                                                                                                                                                                                                                                                                                                                                                                                                                                                                                                                                          |                                      |        |      |
| 19. Cotter Pin (not shown)       030-0202         20. Water Spray Pipe (Front)       083-0029         21. Scraper Spring (x2)       050-0006         22. Scraper Spring Retaining Washer (push-on) (x2)       030-0359                                                                                                                                                                                                                                                                                                                                                                                                                                                                                                                                                                                                                                                                                                                                                                                                                                                                                                                                                                                |                                      |        |      |
| 20. Water Spray Pipe (Front)         083-0029           21. Scraper Spring (x2)         050-0006           22. Scraper Spring Retaining Washer (push-on) (x2)         030-0359                                                                                                                                                                                                                                                                                                                                                                                                                                                                                                                                                                                                                                                                                                                                                                                                                                                                                                                                                                                                                        |                                      |        |      |
| 21. Scraper Spring (x2)                                                                                                                                                                                                                                                                                                                                                                                                                                                                                                                                                                                                                                                                                                                                                                                                                                                                                                                                                                                                                                                                                                                                                                               |                                      |        |      |
| 22. Scraper Spring Retaining Washer (push-on) (x2)                                                                                                                                                                                                                                                                                                                                                                                                                                                                                                                                                                                                                                                                                                                                                                                                                                                                                                                                                                                                                                                                                                                                                    |                                      |        |      |
|                                                                                                                                                                                                                                                                                                                                                                                                                                                                                                                                                                                                                                                                                                                                                                                                                                                                                                                                                                                                                                                                                                                                                                                                       |                                      |        |      |
| 23. King Pin Dust Cover (not shown)                                                                                                                                                                                                                                                                                                                                                                                                                                                                                                                                                                                                                                                                                                                                                                                                                                                                                                                                                                                                                                                                                                                                                                   |                                      |        |      |
|                                                                                                                                                                                                                                                                                                                                                                                                                                                                                                                                                                                                                                                                                                                                                                                                                                                                                                                                                                                                                                                                                                                                                                                                       | 23. King Pin Dust Cover (not shown)  | . 050- | 0266 |

# **DRUM ASSEMBLY – REAR**

| 1. Rear Drum Assembly (1450/3000 Model)            |                |
|----------------------------------------------------|----------------|
| Rear Drum Assembly (4000 Model)                    |                |
| 2. Drum Bearing                                    | See Drum-Front |
| 3. Planetary                                       | 016-0056       |
| 4. Rear Mat                                        |                |
| 5. Rear Mat Mounting Frame                         |                |
| 6. Rear Drum Scraper                               |                |
| 7. Scraper Hanger (not shown) (x2)                 | See Drum-Front |
| 8. Water Spray Pipe (Rear) (not shown)             |                |
| 9. Scraper Spring (not shown) (x2)                 | See Drum-Front |
| 10. Scraper Spring Retaining Washer (push-on) (x2) | See Drum-Front |