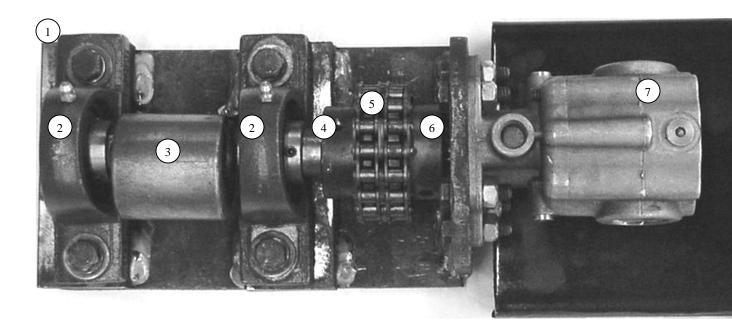

# VIBRATOR ASSEMBLY

| 1. | Vibrator Assembly Complete      | 081-0025 |
|----|---------------------------------|----------|
|    | 2. Pillow Block Bearing         |          |
|    | 3. Vibrator Shaft               |          |
|    | 4. Vibrator Shaft Coupling Half | 015-0033 |
|    | 5. Coupling Chain               | 015-0044 |
|    | 6. Vibrator Motor Coupling Half | 015-0119 |
|    | 7. Vibrator Motor               |          |