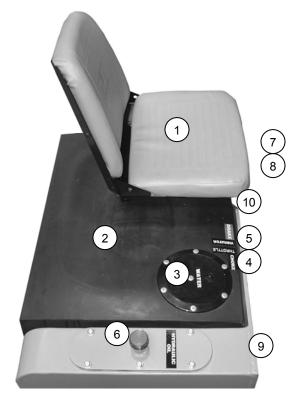

# SEAT & TANK ASSEMBLY

| 1. Seat Assembly                 | 050-0017 |
|----------------------------------|----------|
| 2. Water Tank Assembly           | 081-0029 |
| 3. Inspection Cap                | 050-0026 |
| 4. Ball Valve                    | 017-0043 |
| 5. Water Tank Filter             | 021-0059 |
| 6. Hydraulic Tank Breather Cap ( | 050-0016 |
| 7. Fuel Tank (not shown)         | 050-0027 |
| 8. Fuel Tank Cap (not shown)     | 050-0188 |
| 9. Hydraulic Tank Sight Guide    | 060-0068 |
| 10. Seat Stand                   | 082-0079 |