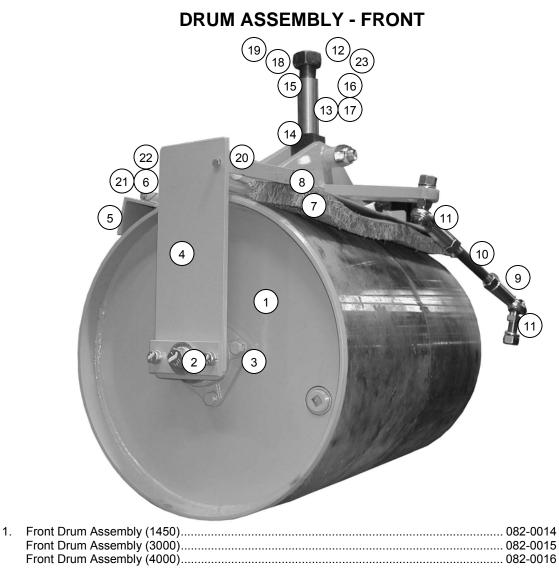

| Front Drum Assembly (4000)       082-0016         2. Front Drum Shaft       083-0008         3. Drum Shaft Bearing (x4)       018-0001         4. Front Drum Mounting Frame       082-0017         5. Front Drum Scraper       082-0018         6. Scraper Hanger (x2)       083-0009         8. Front Mat       083-0009         8. Front Mat       083-0027         9. Steering Linkage Assembly       082-0012A         10. Steering Linkage Rod       082-0012         11. Steering Linkage Ball Joint (x2)       050-0009         12. King Pin Assembly       083-0003         13. King Pin       083-0003         14. Thrust Washer (not shown)       083-0002         15. Cover Washer (not shown)       083-0002         15. Cover Washer (not shown)       083-0002         16. King Pin Race (x2) (not shown)       018-0030         17. King Pin Race (x2) (not shown)       018-0030         17. King Pin Race (x2) (not shown)       030-0202         20. Water Spray Pipe (Front)       083-0029         21. Scraper Spring (x2)       050-0006         22. Scraper Spring Retaining Washer (push-on) (x2)       030-0359         23. King Pin Dust Cover (not shown)       050-0266    | Front Drum Assembly (3000)           | . 082- | 0015 |
|-------------------------------------------------------------------------------------------------------------------------------------------------------------------------------------------------------------------------------------------------------------------------------------------------------------------------------------------------------------------------------------------------------------------------------------------------------------------------------------------------------------------------------------------------------------------------------------------------------------------------------------------------------------------------------------------------------------------------------------------------------------------------------------------------------------------------------------------------------------------------------------------------------------------------------------------------------------------------------------------------------------------------------------------------------------------------------------------------------------------------------------------------------------------------------------------------------|--------------------------------------|--------|------|
| 3.       Drum Shaft Bearing (x4)       018-0001         4.       Front Drum Mounting Frame       082-0017         5.       Front Drum Scraper       082-0018         6.       Scraper Hanger (x2)       083-0011         7.       Front Mat       083-0009         8.       Front Mat Mounting Frame       083-0027         9.       Steering Linkage Assembly       082-0012         10.       Steering Linkage Rod       082-0012         11.       Steering Linkage Ball Joint (x2)       050-0009         12.       King Pin       083-0003         13.       King Pin       083-0003         14.       Thrust Washer (not shown)       083-0002         15.       Cover Washer (not shown)       083-0002         16.       King Pin Bearing (x2) (not shown)       018-0030         17.       King Pin Race (x2) (not shown)       018-0024         18.       Castle Nut       083-0005         19.       Cotter Pin (not shown)       030-0202         20.       Water Spray Pipe (Front)       083-0029         21.       Scraper Spring (x2)       050-0006         22.       Scraper Spring Retaining Washer (push-on) (x2)       030-0359                                                  | Front Drum Assembly (4000)           | . 082- | 0016 |
| 4.       Front Drum Mounting Frame       082-0017         5.       Front Drum Scraper       082-0018         6.       Scraper Hanger (x2)       083-0011         7.       Front Mat       083-0009         8.       Front Mat Mounting Frame       083-0027         9.       Steering Linkage Assembly       082-0012A         10.       Steering Linkage Rod       082-0012         11.       Steering Linkage Ball Joint (x2)       050-0009         12.       King Pin Assembly       083-0003A         13.       King Pin       083-0003         14.       Thrust Washer (not shown)       083-0002         15.       Cover Washer (not shown)       083-0004         16.       King Pin Bearing (x2) (not shown)       018-0030         17.       King Pin Race (x2) (not shown)       018-0030         17.       King Pin Race (x2) (not shown)       030-0202         19.       Cotter Pin (not shown)       030-0202         20.       Water Spray Pipe (Front)       083-0024         18.       Castle Nut       083-0029         21.       Scraper Spring (x2)       050-0006         22.       Scraper Spring Retaining Washer (push-on) (x2)       030-0359 <td></td> <td></td> <td></td> |                                      |        |      |
| 5.       Front Drum Scraper       082-0018         6.       Scraper Hanger (x2)       083-0011         7.       Front Mat       083-0009         8.       Front Mat Mounting Frame       083-0027         9.       Steering Linkage Assembly       082-0012A         10.       Steering Linkage Rod       082-0012         11.       Steering Linkage Ball Joint (x2)       050-0009         12.       King Pin Assembly       083-0003A         13.       King Pin       083-0002         15.       Cover Washer (not shown)       083-0002         15.       Cover Washer (not shown)       018-0030         17.       King Pin Bearing (x2) (not shown)       018-0030         17.       King Pin Race (x2) (not shown)       018-0024         18.       Castle Nut       083-0005         19.       Cotter Pin (not shown)       030-0202         20.       Water Spray Pipe (Front)       083-0029         21.       Scraper Spring (x2)       050-0006         22.       Scraper Spring Retaining Washer (push-on) (x2)       030-0359                                                                                                                                                          |                                      |        |      |
| 6. Scraper Hanger (x2)       083-0011         7. Front Mat       083-0009         8. Front Mat Mounting Frame       083-0027         9. Steering Linkage Assembly       082-0012A         10. Steering Linkage Rod       082-0012         11. Steering Linkage Ball Joint (x2)       050-0009         12. King Pin Assembly       083-0003A         13. King Pin       083-0002         15. Cover Washer (not shown)       083-0002         16. King Pin Bearing (x2) (not shown)       018-0030         17. King Pin Race (x2) (not shown)       018-0030         17. King Pin Race (x2) (not shown)       018-0030         17. King Pin Race (x2) (not shown)       018-0024         18. Castle Nut       083-0005         19. Cotter Pin (not shown)       030-0202         20. Water Spray Pipe (Front)       083-0029         21. Scraper Spring (x2)       050-0006         22. Scraper Spring Retaining Washer (push-on) (x2)       030-0359                                                                                                                                                                                                                                                   | 4. Front Drum Mounting Frame         | . 082- | 0017 |
| 7. Front Mat       083-0009         8. Front Mat Mounting Frame       083-0027         9. Steering Linkage Assembly       082-0012A         10. Steering Linkage Rod       082-0012         11. Steering Linkage Ball Joint (x2)       050-0009         12. King Pin Assembly       083-0003A         13. King Pin       083-0003         14. Thrust Washer (not shown)       083-0002         15. Cover Washer (not shown)       083-0004         16. King Pin Bearing (x2) (not shown)       018-0030         17. King Pin Race (x2) (not shown)       018-0030         17. King Pin Race (x2) (not shown)       030-022         20. Water Spray Pipe (Front)       030-0202         20. Water Spray Pipe (Front)       083-002         21. Scraper Spring (x2)       050-0006         22. Scraper Spring Retaining Washer (push-on) (x2)       030-0359                                                                                                                                                                                                                                                                                                                                            |                                      |        |      |
| 8. Front Mat Mounting Frame       083-0027         9. Steering Linkage Assembly       082-0012A         10. Steering Linkage Rod       082-0012         11. Steering Linkage Ball Joint (x2)       050-0009         12. King Pin Assembly       083-0003A         13. King Pin       083-0003         14. Thrust Washer (not shown)       083-0002         15. Cover Washer (not shown)       083-0004         16. King Pin Bearing (x2) (not shown)       018-0030         17. King Pin Race (x2) (not shown)       018-0024         18. Castle Nut       083-0005         19. Cotter Pin (not shown)       030-0202         20. Water Spray Pipe (Front)       083-0029         21. Scraper Spring (x2)       050-0006         22. Scraper Spring Retaining Washer (push-on) (x2)       030-0359                                                                                                                                                                                                                                                                                                                                                                                                    |                                      |        |      |
| 9. Steering Linkage Assembly       082-0012A         10. Steering Linkage Rod       082-0012         11. Steering Linkage Ball Joint (x2)       050-0009         12. King Pin Assembly       083-0003A         13. King Pin       083-0003         14. Thrust Washer (not shown)       083-0002         15. Cover Washer (not shown)       083-0004         16. King Pin Bearing (x2) (not shown)       018-0030         17. King Pin Race (x2) (not shown)       018-0024         18. Castle Nut       083-0005         19. Cotter Pin (not shown)       030-0202         20. Water Spray Pipe (Front)       083-0029         21. Scraper Spring (x2)       050-0006         22. Scraper Spring Retaining Washer (push-on) (x2)       030-0359                                                                                                                                                                                                                                                                                                                                                                                                                                                       |                                      |        |      |
| 10. Steering Linkage Rod                                                                                                                                                                                                                                                                                                                                                                                                                                                                                                                                                                                                                                                                                                                                                                                                                                                                                                                                                                                                                                                                                                                                                                              | 8. Front Mat Mounting Frame          | . 083- | 0027 |
| 11. Steering Linkage Ball Joint (x2)                                                                                                                                                                                                                                                                                                                                                                                                                                                                                                                                                                                                                                                                                                                                                                                                                                                                                                                                                                                                                                                                                                                                                                  |                                      |        |      |
| 12. King Pin Assembly                                                                                                                                                                                                                                                                                                                                                                                                                                                                                                                                                                                                                                                                                                                                                                                                                                                                                                                                                                                                                                                                                                                                                                                 |                                      |        |      |
| 13. King Pin                                                                                                                                                                                                                                                                                                                                                                                                                                                                                                                                                                                                                                                                                                                                                                                                                                                                                                                                                                                                                                                                                                                                                                                          | 11. Steering Linkage Ball Joint (x2) | . 050- | 0009 |
| 14. Thrust Washer (not shown)       083-0002         15. Cover Washer (not shown)       083-0004         16. King Pin Bearing (x2) (not shown)       018-0030         17. King Pin Race (x2) (not shown)       018-0024         18. Castle Nut       083-0005         19. Cotter Pin (not shown)       030-0202         20. Water Spray Pipe (Front)       083-0006         21. Scraper Spring (x2)       050-0006         22. Scraper Spring Retaining Washer (push-on) (x2)       030-0359                                                                                                                                                                                                                                                                                                                                                                                                                                                                                                                                                                                                                                                                                                          |                                      |        |      |
| 15. Cover Washer (not shown)       083-0004         16. King Pin Bearing (x2) (not shown)       018-0030         17. King Pin Race (x2) (not shown)       018-0024         18. Castle Nut       083-0005         19. Cotter Pin (not shown)       030-0202         20. Water Spray Pipe (Front)       083-0006         21. Scraper Spring (x2)       050-0006         22. Scraper Spring Retaining Washer (push-on) (x2)       030-0359                                                                                                                                                                                                                                                                                                                                                                                                                                                                                                                                                                                                                                                                                                                                                               | 5                                    |        |      |
| 16. King Pin Bearing (x2) (not shown).       018-0030         17. King Pin Race (x2) (not shown).       018-0024         18. Castle Nut       083-0005         19. Cotter Pin (not shown)       030-0202         20. Water Spray Pipe (Front).       083-0005         21. Scraper Spring (x2).       050-0006         22. Scraper Spring Retaining Washer (push-on) (x2).       030-0359                                                                                                                                                                                                                                                                                                                                                                                                                                                                                                                                                                                                                                                                                                                                                                                                              |                                      |        |      |
| 17. King Pin Race (x2) (not shown)                                                                                                                                                                                                                                                                                                                                                                                                                                                                                                                                                                                                                                                                                                                                                                                                                                                                                                                                                                                                                                                                                                                                                                    |                                      |        |      |
| 18. Castle Nut       083-0005         19. Cotter Pin (not shown)       030-0202         20. Water Spray Pipe (Front)       083-0029         21. Scraper Spring (x2)       050-0006         22. Scraper Spring Retaining Washer (push-on) (x2)       030-0359                                                                                                                                                                                                                                                                                                                                                                                                                                                                                                                                                                                                                                                                                                                                                                                                                                                                                                                                          |                                      |        |      |
| 19. Cotter Pin (not shown)       030-0202         20. Water Spray Pipe (Front)       083-0029         21. Scraper Spring (x2)       050-0006         22. Scraper Spring Retaining Washer (push-on) (x2)       030-0359                                                                                                                                                                                                                                                                                                                                                                                                                                                                                                                                                                                                                                                                                                                                                                                                                                                                                                                                                                                |                                      |        |      |
| 20. Water Spray Pipe (Front)         083-0029           21. Scraper Spring (x2)         050-0006           22. Scraper Spring Retaining Washer (push-on) (x2)         030-0359                                                                                                                                                                                                                                                                                                                                                                                                                                                                                                                                                                                                                                                                                                                                                                                                                                                                                                                                                                                                                        |                                      |        |      |
| 21. Scraper Spring (x2)                                                                                                                                                                                                                                                                                                                                                                                                                                                                                                                                                                                                                                                                                                                                                                                                                                                                                                                                                                                                                                                                                                                                                                               |                                      |        |      |
| 22. Scraper Spring Retaining Washer (push-on) (x2)                                                                                                                                                                                                                                                                                                                                                                                                                                                                                                                                                                                                                                                                                                                                                                                                                                                                                                                                                                                                                                                                                                                                                    |                                      |        |      |
|                                                                                                                                                                                                                                                                                                                                                                                                                                                                                                                                                                                                                                                                                                                                                                                                                                                                                                                                                                                                                                                                                                                                                                                                       |                                      |        |      |
| 23. King Pin Dust Cover (not shown)                                                                                                                                                                                                                                                                                                                                                                                                                                                                                                                                                                                                                                                                                                                                                                                                                                                                                                                                                                                                                                                                                                                                                                   |                                      |        |      |
|                                                                                                                                                                                                                                                                                                                                                                                                                                                                                                                                                                                                                                                                                                                                                                                                                                                                                                                                                                                                                                                                                                                                                                                                       | 23. King Pin Dust Cover (not shown)  | . 050- | 0266 |